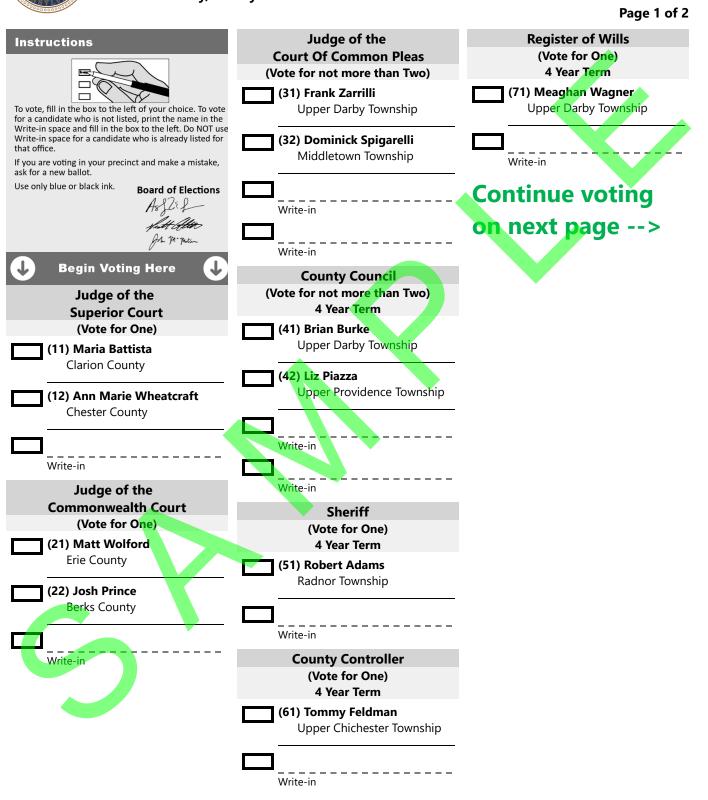

# **Preview Ballot**

03/31/2025 10:50:02

# Municipal Primary May 20, 2025 Delaware County, Pennsylvania

# **Republican Party Ballot**

**Precinct NEWTOWN TWP PRECINCT 02** 





# **Preview Ballot**

03/31/2025 10:50:03

# **Republican Party Ballot**



Municipal Primary May 20, 2025 Delaware County, Pennsylvania

### **Precinct NEWTOWN TWP PRECINCT 02**



| <u> </u>                                                                       |                                                     | Page 2 of 2 |
|--------------------------------------------------------------------------------|-----------------------------------------------------|-------------|
| School Director  Marple Newtown School District  (Vote for not more than Four) | Tax Collector<br>(Vote for One)<br>4 Year Term      |             |
| 4 Year Term  (91) Edward Madrak                                                | (141) Marie Richards                                |             |
| (92) Kathl