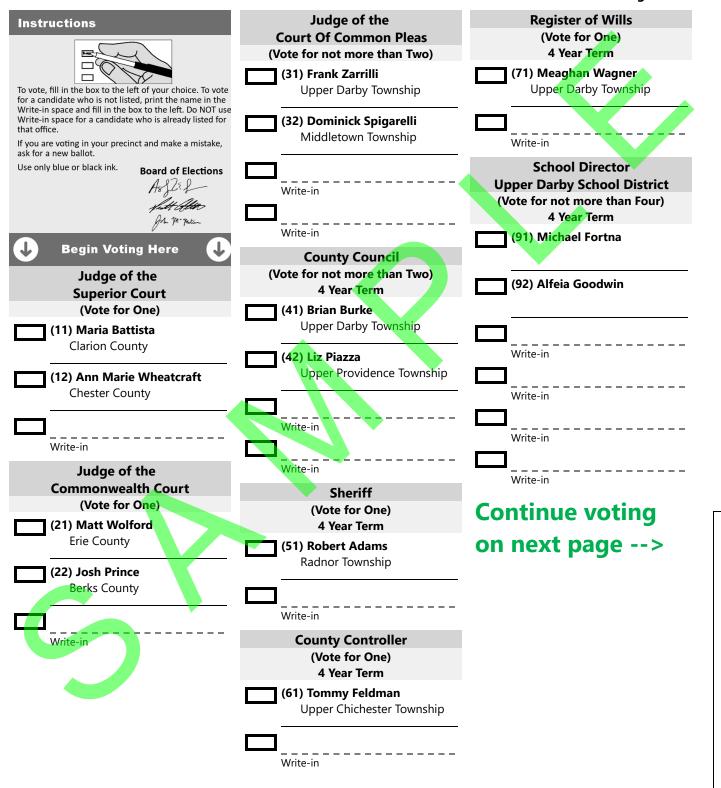

### **Preview Ballot**

03/31/2025 10:38:12

**Republican Party Ballot** 

# Municipal Primary May 20, 2025 Delaware County, Pennsylvania

**Precinct UPPER DARBY TWP DISTRICT 04 PRECINCT 03** 

Page 1 of 2