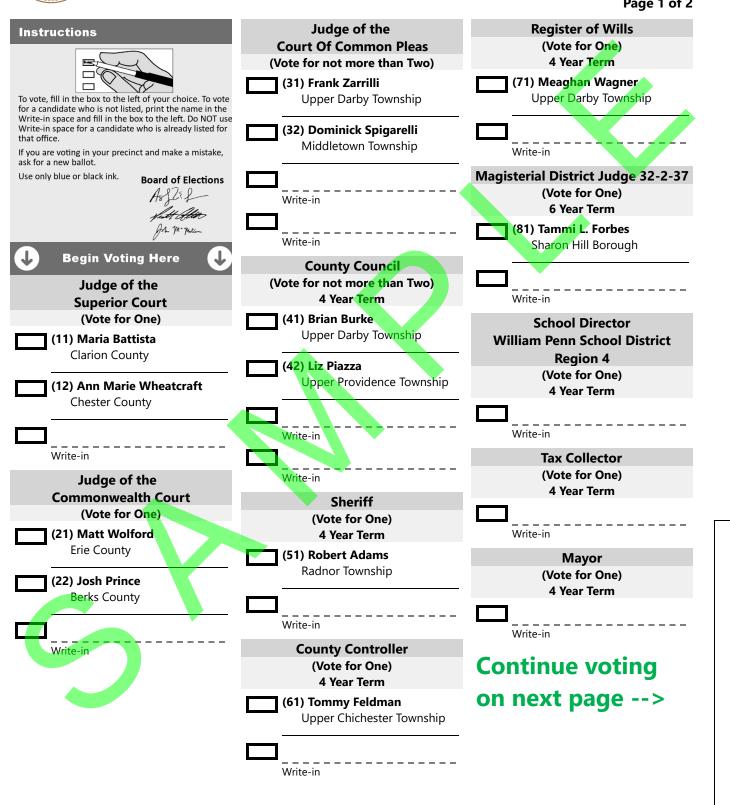

## **Republican Party Ballot**

**Precinct DARBY BOR WD 03 PRECINCT 01** 

Page 1 of 2