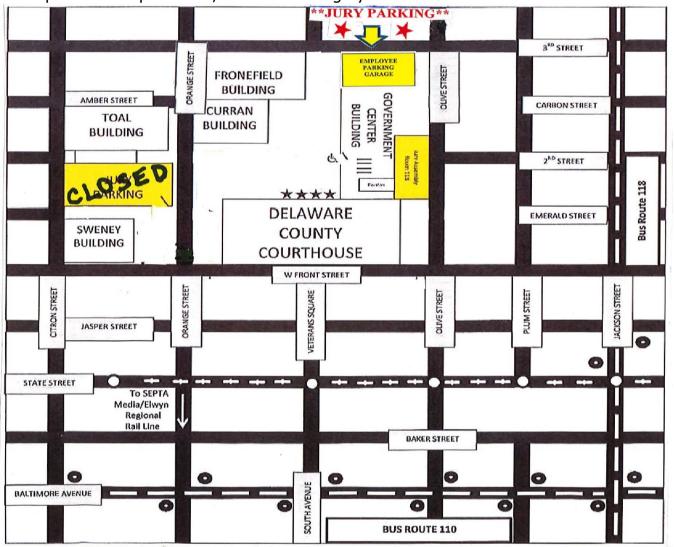

## MAP and LOCATION OF JURY PARKING

Please refer to the map below for the location of Jury Parking. Please be sure to have your Summons or juror pin easily accessible to show to the Park Police Officer at the garage gate to gain access. Please be advised the **garage height limit is 6'2" and will only accommodate a standard size pick-up truck**. If your vehicle is above the height limitation, you must park at **Broomall's Lake Country Club** located at **501 West Third Street, Media, PA 19063**. Transportation to and from jury service at the Delaware County Government Center will be arranged for you and provided at no cost. You may also park in downtown Media but before you do, be sure to review Media Borough's website for important information regarding zoned parking, fees and time limits which you will be responsible for. <a href="https://www.mediaborough.com/community/parking">https://www.mediaborough.com/community/parking</a>

Upon entering the garage, proceed straight down the ramp to the "C" level. Once you park, you are to enter the Government Center through the garage elevators. The elevators are located in the center of the parking garage (follow the arrows). You will then proceed through security on level "C" of the garage and will be directed to the Jury Assembly Room on the 1<sup>st</sup> floor of the Government Center.