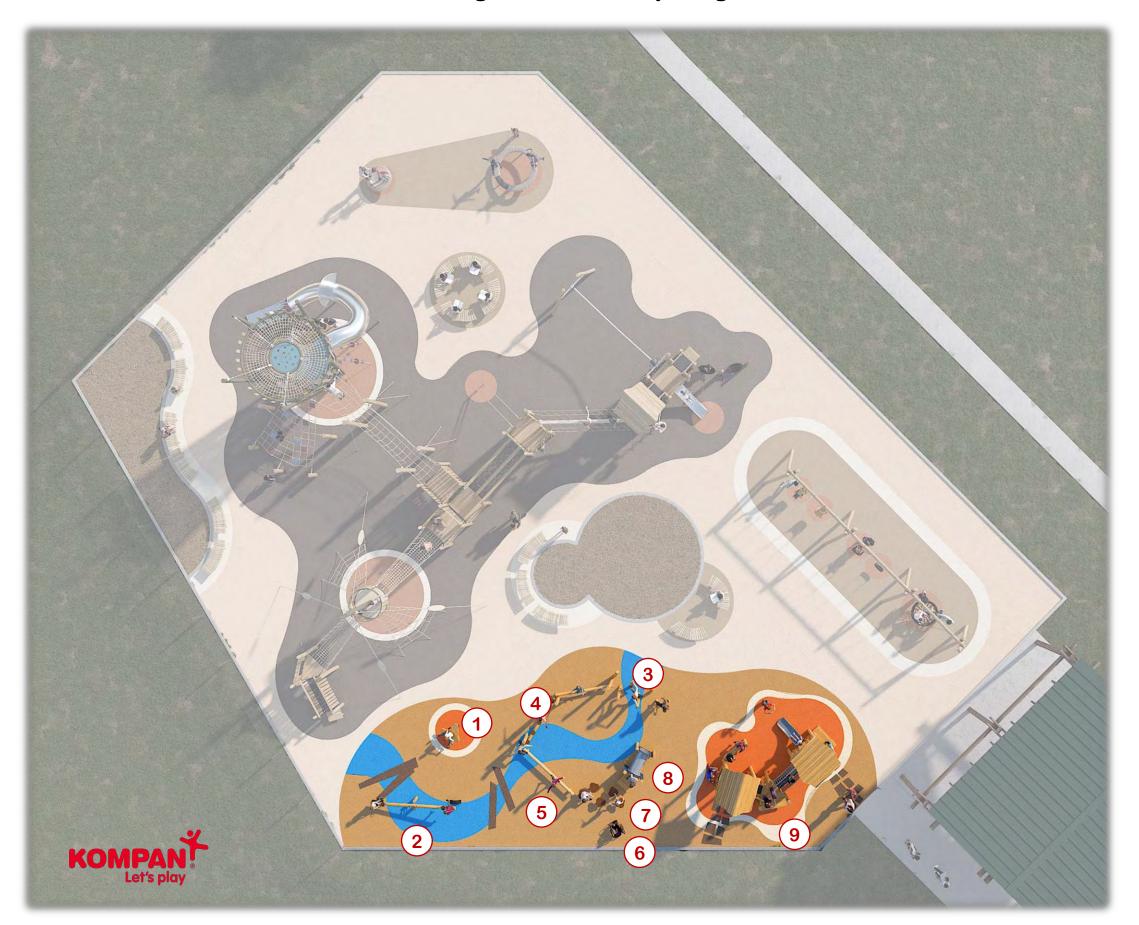

# Proposed Playground

## 2-5 year old play area

**Balance Beam** 

**Waterlilies Posts** 

Podium

**Delaware County** 

**Stream** 

#### **Spinners and Swings**

**ADA Carousel or Supernova** 

2 T

Tipi Carousal

1 You & Me, 2 ADA Seats