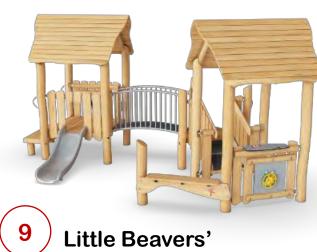

# Proposed Playground

## 2-5 year old play area

**Balance Beam** 

**Waterlilies Posts** 

Podium

**Delaware County** 

**Stream** 