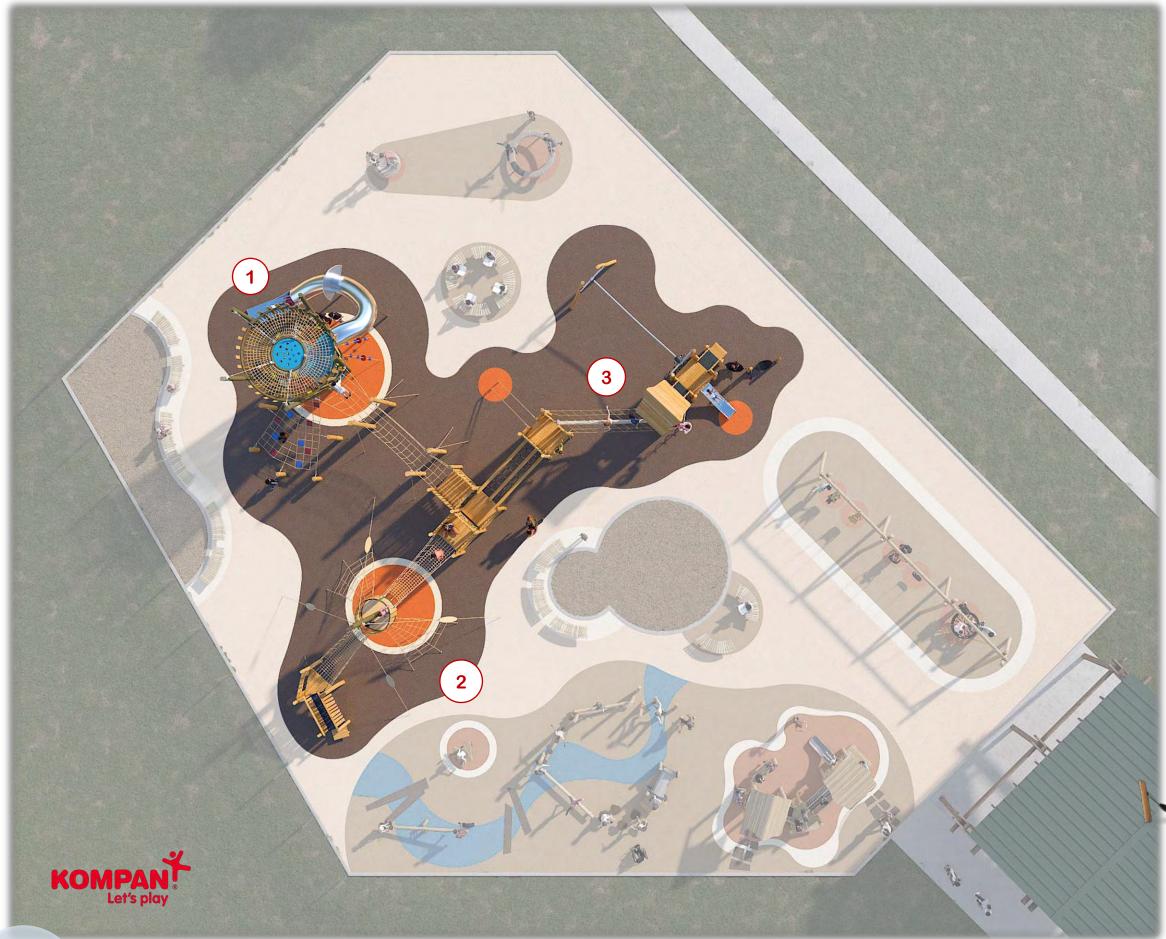

# Parks and Open Space Planning

#### **County Goals**

#### Goal 1: Conserve

Conserve the natural and cultural resources of the County

#### Goal 2: Enhance

Increase and enhance the environmental and/or recreational value of developed and undeveloped lands

#### Goal 3: Connect

Develop a greenway network that connects natural features and people to community and regional destinations



## **Project Background:**

**Delaware County** Parks and Recreation Plan (2015)











**Project Area** 

# PARKS Project Scope











# DELAWARE COUNTY PARKS

# Proposed Playground

#### 5-12 year old play area













# Proposed Playground

## 5-12 year old play area













# Proposed Playground

## 2-5 year old play area

















**Balance Beam** 

**Waterlilies Posts** 







Podium





**Delaware County** 





**Stream** 



# Proposed Playground

## 2-5 year old play area













## DELAWARE COUNTY PARKS

# Proposed Playground

#### **Spinners and Swings**









**ADA Carousel or Supernova** 







2 T

Tipi Carousal



1 You & Me, 2 ADA Seats