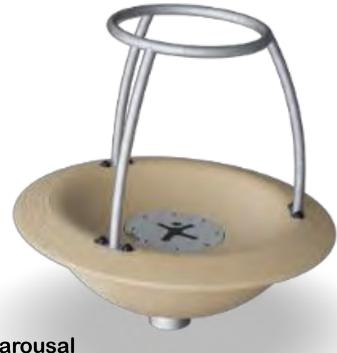

#### **Spinners and Swings**

**ADA Carousel or Supernova** 

2 T

Tipi Carousal

1 You & Me, 2 ADA Seats