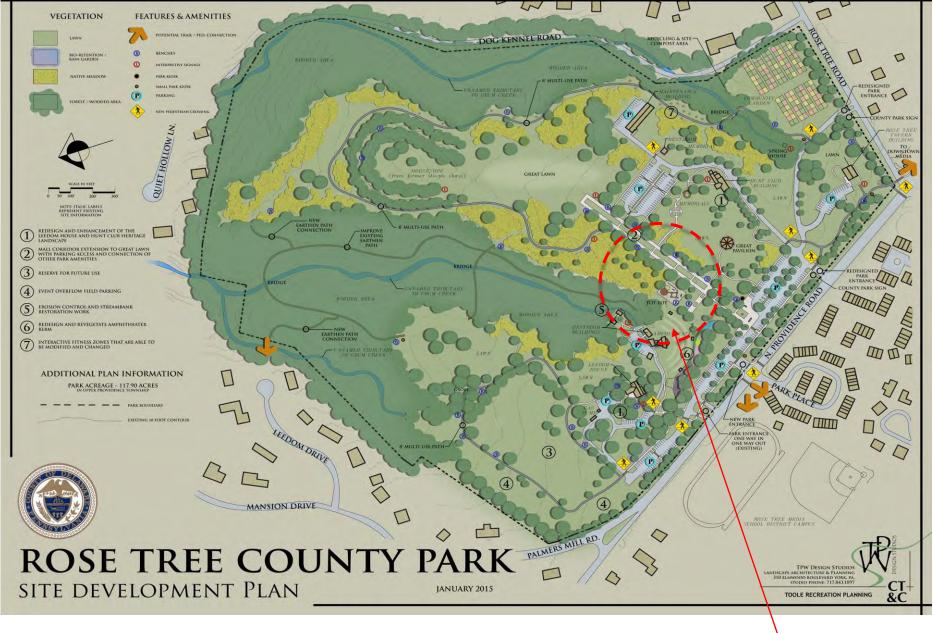

# Parks and Open Space Planning

#### **County Goals**

#### Goal 1: Conserve

Conserve the natural and cultural resources of the County

#### Goal 2: Enhance

Increase and enhance the environmental and/or recreational value of developed and undeveloped lands

#### Goal 3: Connect

Develop a greenway network that connects natural features and people to community and regional destinations



## **Project Background:**

**Delaware County** Parks and Recreation Plan (2015)











**Project Area** 

# PARKS Project Scope











# DELAWARE COUNTY PARKS

# Proposed Playground

#### 5-12 year old play area













# Proposed Playground

## 5-12 year old play area













# Proposed Playground

## 2-5 year old play area

















**Balance Beam** 

**Waterlilies Posts** 







Podium





**Delaware County** 





**Stream** 



# Proposed Playground

## 2-5 year old play area













## DELAWARE COUNTY PARKS

# Proposed Playground

#### **Spinners and Swings**









**ADA Carousel or Supernova** 







2 T

Tipi Carousal



1 You & Me, 2 ADA Seats