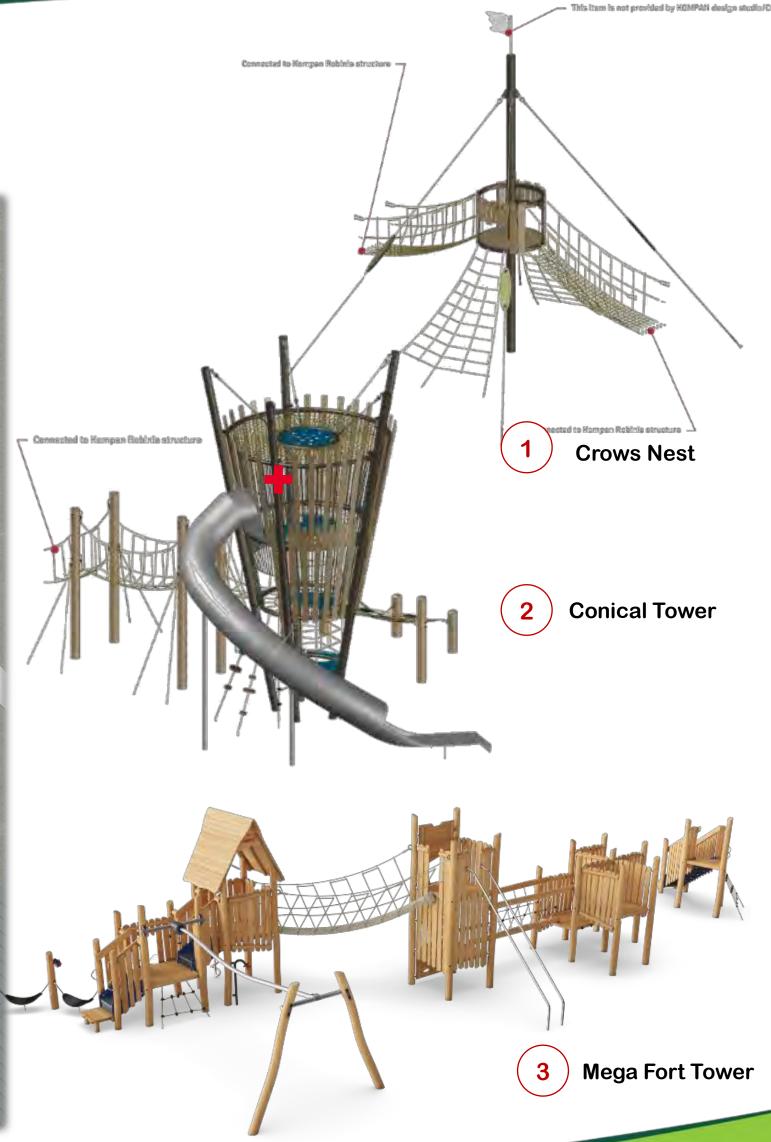

# Parks and Open Space Planning

#### **County Goals**

#### Goal 1: Conserve

Conserve the natural and cultural resources of the County

#### Goal 2: Enhance

Increase and enhance the environmental and/or recreational value of developed and undeveloped lands

#### Goal 3: Connect

Develop a greenway network that connects natural features and people to community and regional destinations



## **Project Background:**

**Delaware County** Parks and Recreation Plan (2015)











**Project Area** 

# PARKS Project Scope











# DELAWARE COUNTY PARKS

# Proposed Playground

#### 5-12 year old play area













# Proposed Playground

## 5-12 year old play area













# Proposed Playground

## 2-5 year old play area

















**Balance Beam** 

**Waterlilies Posts** 







Podium





**Delaware County** 





**Stream** 



# Proposed Playground

## 2-5 year old play area













## DELAWARE COUNTY PARKS

# Proposed Playground

#### **Spinners and Swings**









**ADA Carousel or Supernova** 







2 T

Tipi Carousal



1 You & Me, 2 ADA Seats