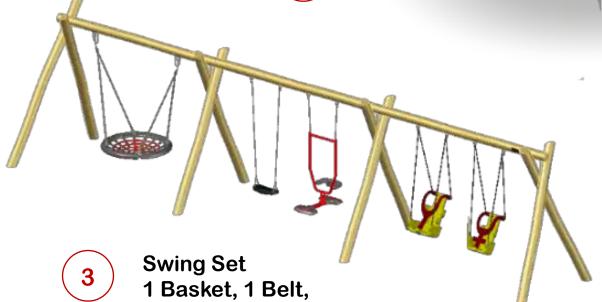

# Proposed Playground

#### **Spinners and Swings**

**ADA Carousel or Supernova** 

2 T

Tipi Carousal

1 You & Me, 2 ADA Seats