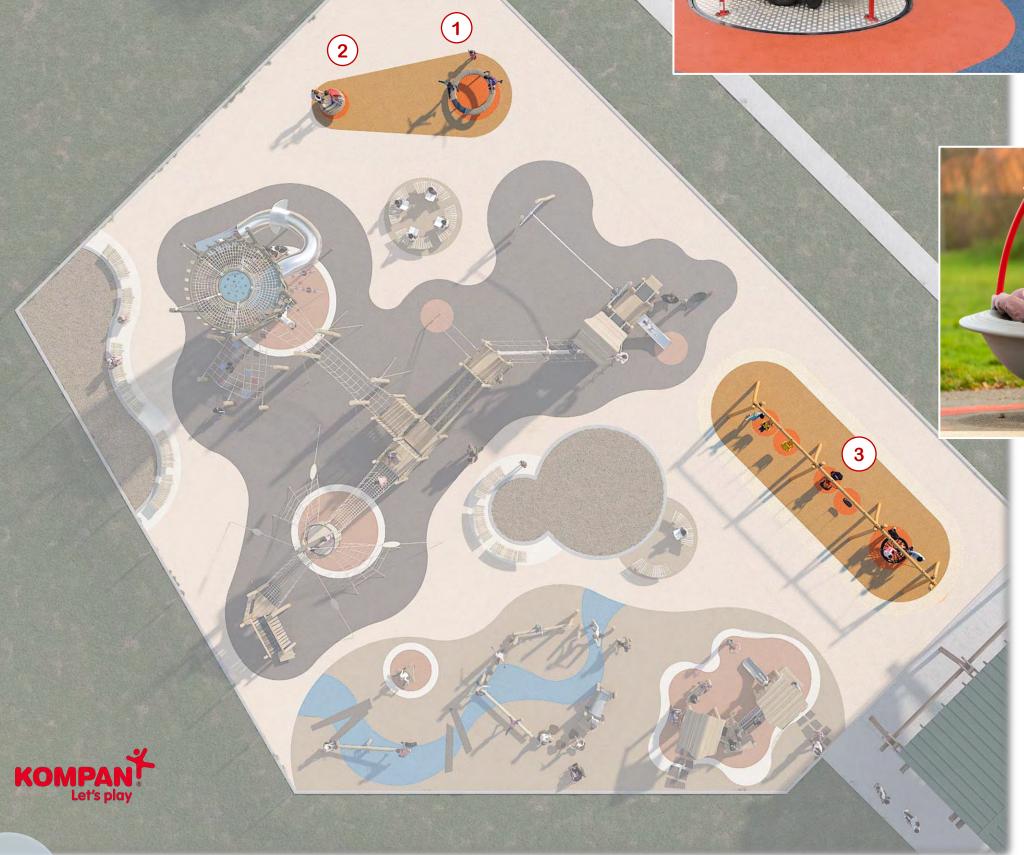

# Proposed Playground

#### 5-12 year old play area

## 5-12 year old play area

## 2-5 year old play area

**Balance Beam** 

**Waterlilies Posts** 

Podium

**Delaware County** 

**Stream** 

## 2-5 year old play area

#### **Spinners and Swings**

**ADA Carousel or Supernova** 

2 T

Tipi Carousal

1 You & Me, 2 ADA Seats