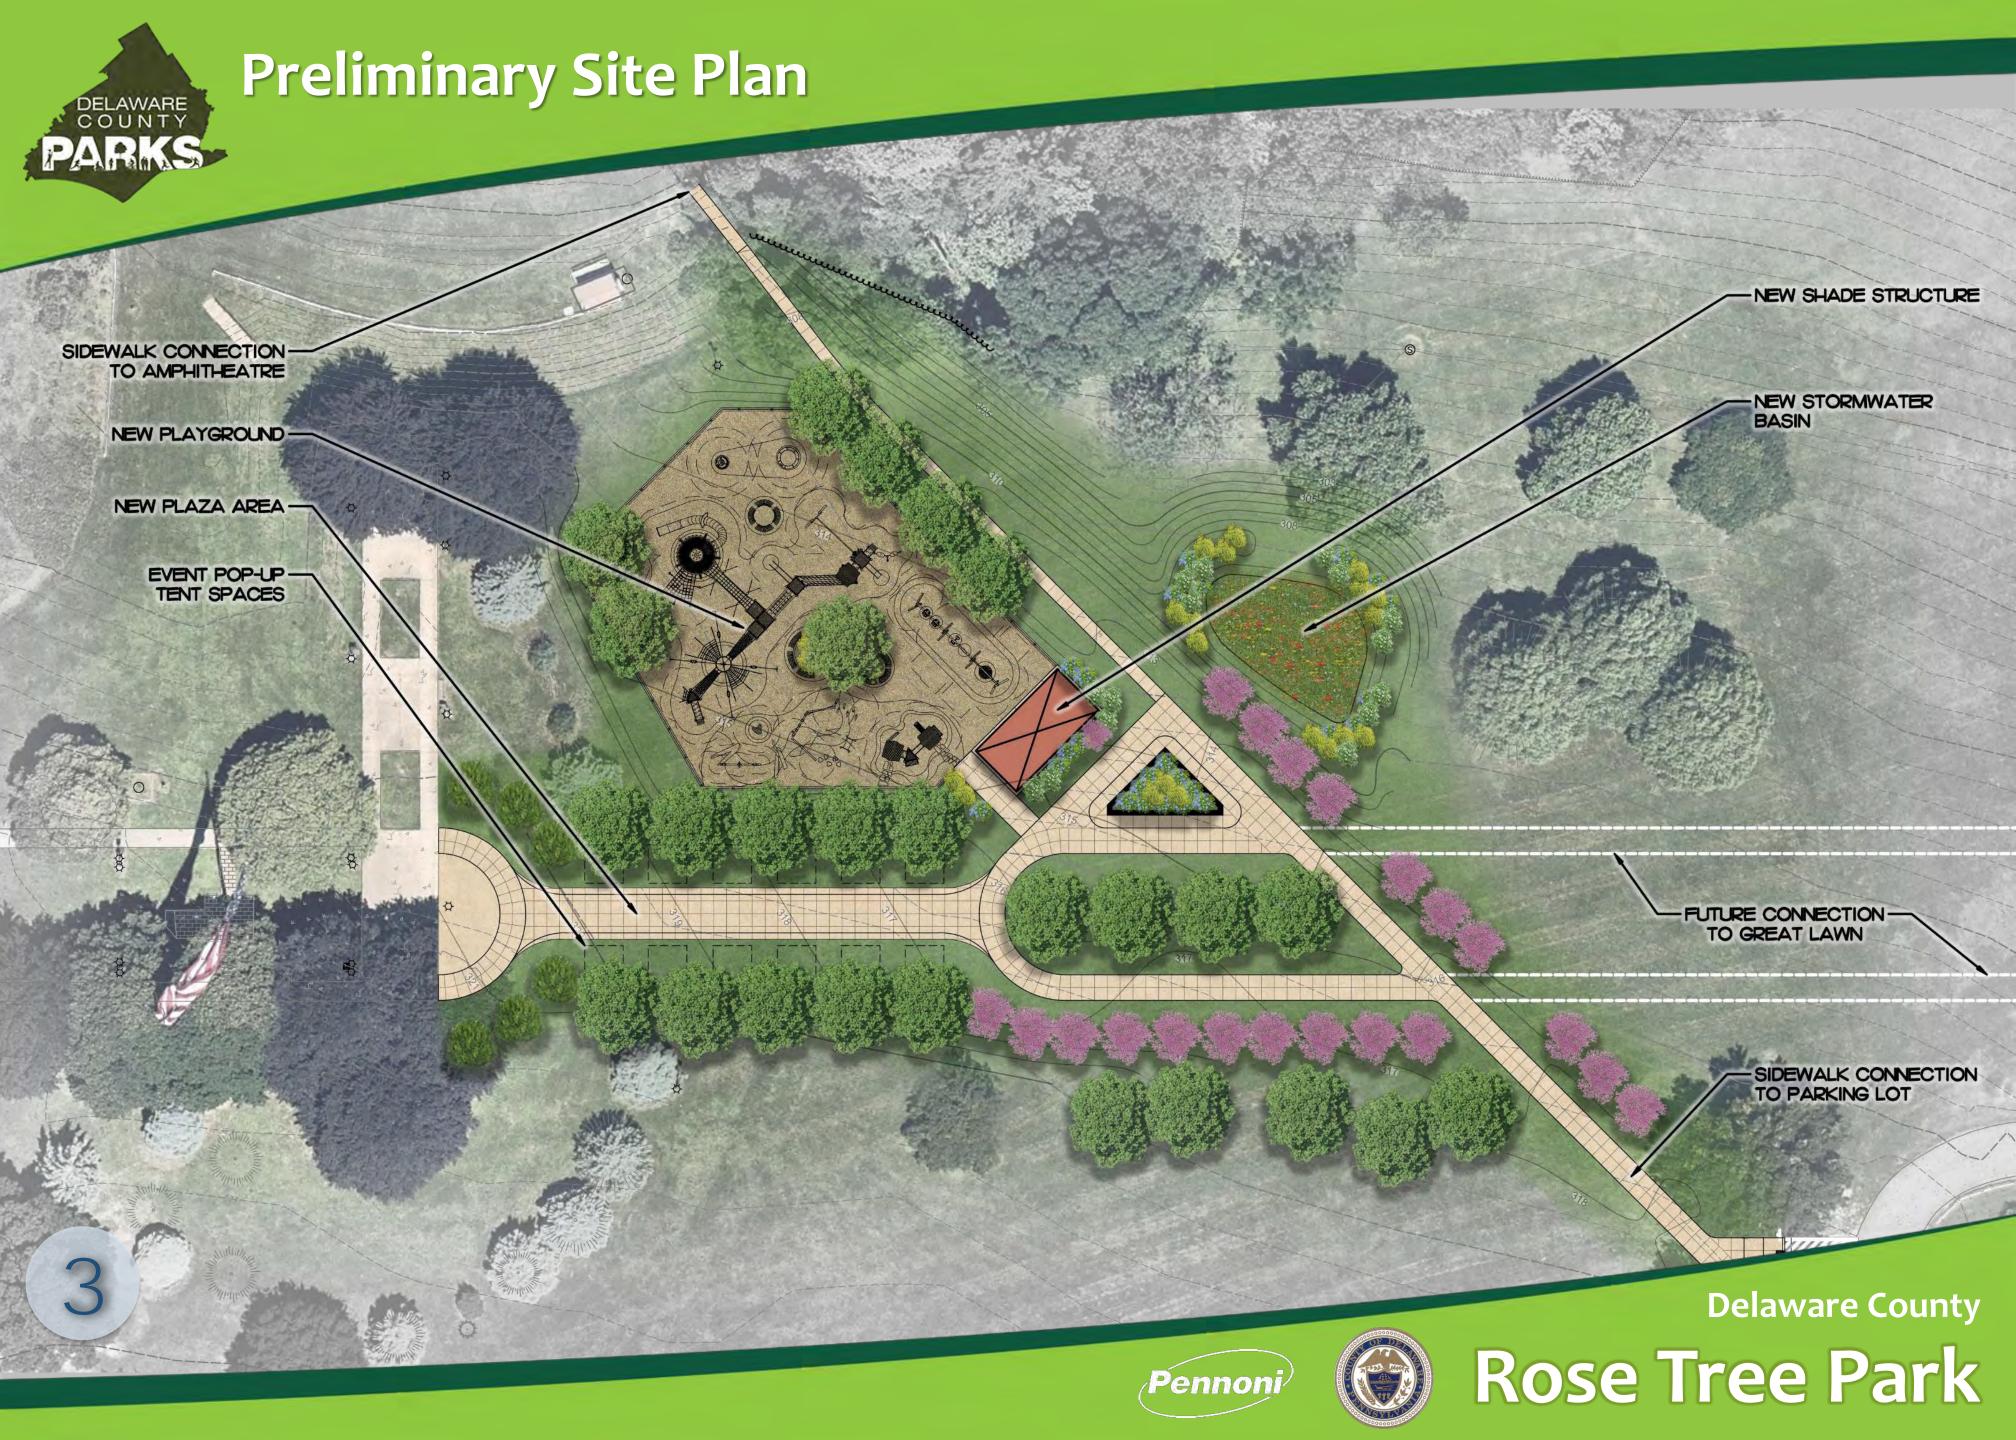

# Parks and Open Space Planning

#### **County Goals**

#### Goal 1: Conserve

Conserve the natural and cultural resources of the County

#### Goal 2: Enhance

Increase and enhance the environmental and/or recreational value of developed and undeveloped lands

#### Goal 3: Connect

Develop a greenway network that connects natural features and people to community and regional destinations



## **Project Background:**

**Delaware County** Parks and Recreation Plan (2015)











**Project Area** 

# PARKS Project Scope











# DELAWARE COUNTY PARKS

# Proposed Playground

#### 5-12 year old play area













# Proposed Playground

## 5-12 year old play area













# Proposed Playground

## 2-5 year old play area

















**Balance Beam** 

**Waterlilies Posts** 







Podium





**Delaware County** 





**Stream** 



# Proposed Playground

## 2-5 year old play area













## DELAWARE COUNTY PARKS

# Proposed Playground

#### **Spinners and Swings**









**ADA Carousel or Supernova** 







2 T

Tipi Carousal



1 You & Me, 2 ADA Seats