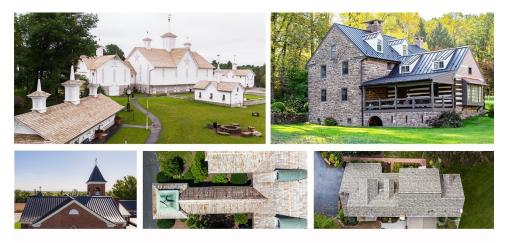

### Cullen Construction Inc.

Brad Smith, Director of Operations 610-687-4949 329 E. Conestoga Rd. Wayne, PA 19087 Brad@cullenconstructioninc.com cullenconstructioninc.com

Cullen is a full-service construction company specializing in historic restoration of residential homes to include outbuilding, barns, springhouses, summer kitchens, etc.. We partner with architectural and design professionals of note in the county collaborating on high end finishes and attention to detail. Please see our ad on page 19

Historic Structure Report for the Andalusia Big House, Bensalem, Bucks County, PA; Preservation Plan for Nitre Hall, Haverford Township Historic Society, Delaware County, PA; Restoration of 1860 Maria Hall (after a fire), Villa Joseph Marie High School, Holland, Bucks County, PA; Restoration of Castle Valley Mill and Stover-Myers Mill, Bucks County, PA; Conditions Assessment and Restoration documents, for various house museums, churches and meetinghouses. Please see our ad on page 19