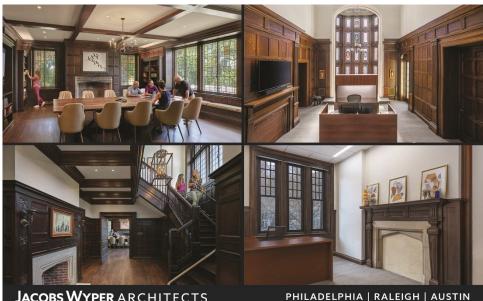

### JACOBS WYPER ARCHITECTS

Architecture, Masterplanning, Interior Design, Historic Preservation and Adaptive Reuse

jacobswyper.com

engineering services for historic and existing buildings to a diverse array of clients. J&M was founded in 2013 by Jessica Senker, AIA, and Melanie Rodbart, PE, and has dedicated over thirty-five years to design and historic preservation. J&M has been honored to work on 9 National Historic Landmark sites, and more than 60 historically significant properties. J&M provides the individualized attention and effective communication skills of a small firm, with the resources and knowledge of a large firm. Long-standing relationships with professionals in related disciplines enable J&M to provide a comprehensive team approach when required.

### JacobsWyper Architects

215-985-0400 1232 Chancellor Street, Philadelphia, PA 19107 <u>marketing@jacobswyper.com</u> Jacobswyper.com

JacobsWyper Architects is an award-winning architectural, planning and interior design firm founded in 1981. Based in Philadelphia, with an office in Raleigh, N.C, and Austin, TX our work has taken us both across the U.S. and the world. We are drawn to complex projects – those that combine high-design, high-technology, and human-centered values. Our historic restoration and preservation services provide expertise in historic building envelope architecture, historic structure reports, building condition assessment reports, specialized owner consultation, feasibility and master plan studies, preservation planning for buildings and sites.

Please see our ad on page 23