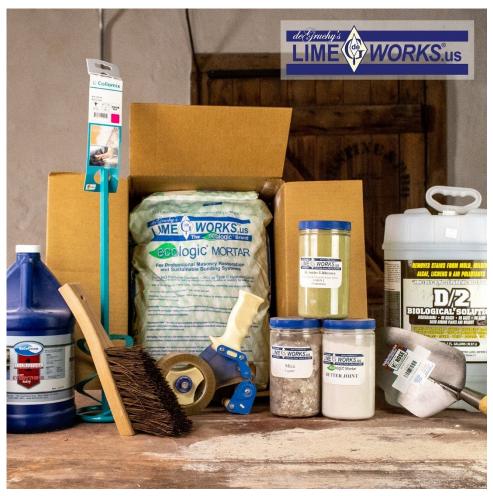

### LimeWorks.us

215-536-6706 3145 State Road, Telford, PA 18969 <u>sales@limeworks.us</u>

### limeworks.us

Lime*Works*.us is a full-service sustainable and historic masonry supply company, that specializes in lime mortars, plasters, stone/brick patching, hempcrete, and paint. LimeWorks.us also offers an extensive list of laboratory services for the historic preservation professional, building owner, or contractor including our professionally produced Historic Mortar Analysis. Our analytical lab can create customized mortars, plasters, and mineral paints that are fit for purpose to suit your project's specific performance requirements. The Craftwork Training Center at Lime*Works* provides hands-on workshops on traditional skills.

Please see our ad on page 31