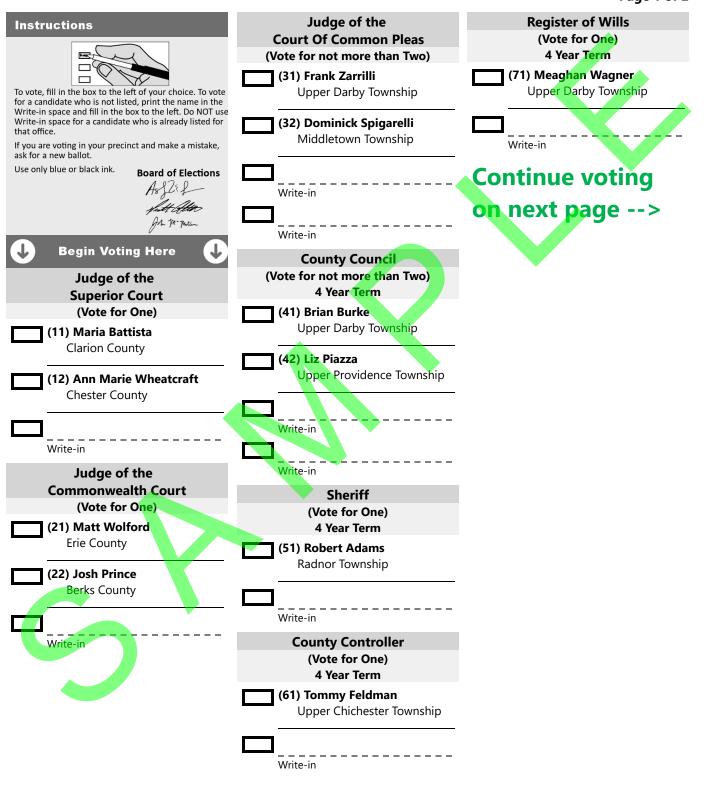

### **Preview Ballot**

03/31/2025 11:02:55

# Municipal Primary May 20, 2025 Delaware County, Pennsylvania

## Republican Party Ballot



Page 1 of 2



## **Preview Ballot**

03/31/2025 11:02:55

### **Republican Party Ballot**









| Delaware County, Pennsylvania                |                       |             |
|----------------------------------------------|-----------------------|-------------|
| 000000000000000000000000000000000000000      | •                     | Page 2 of 2 |
| School Director                              | Inspector of Election |             |
| <b>Chester Upland School District</b>        | (Vote for One)        |             |
| (Vote for not more than Four)                | 4 Year Term           |             |
| 4 Year Term                                  |                       |             |
| (91) Darrell Kelley                          |                       |             |
|